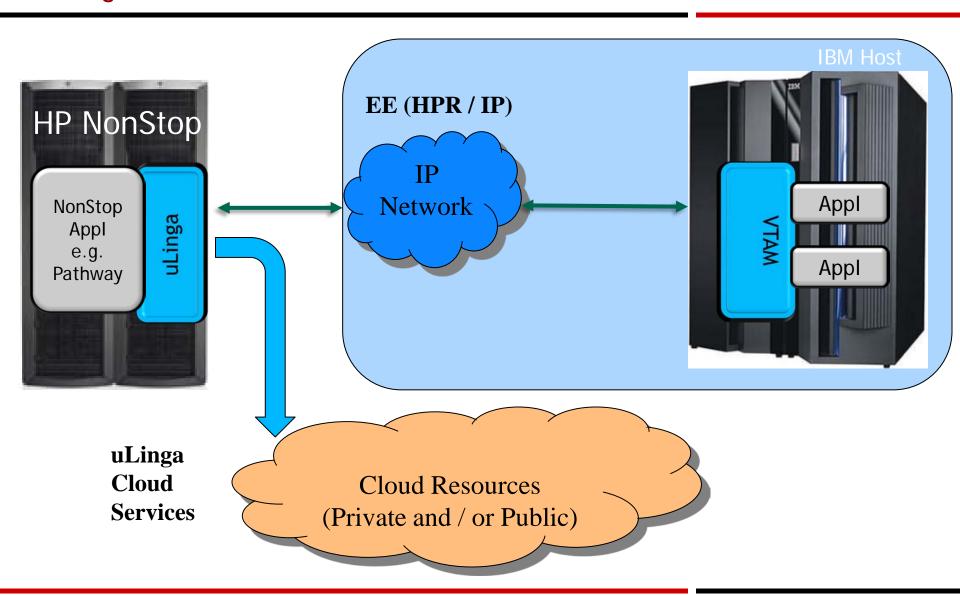

#### Send it back!



- SNA hardware obsolete? IBM and Cisco no longer supporting?
- SNA personal retired? Dearth of staff hindering growth?

uLinga exploits today's modern networking components and controllers and doesn't rely on any former SNA components. Only the latest TCP/IP controllers and drivers are required!



# Compatibility?





In providing new solutions and offering products to replace those no longer considered strategic, incompatibility is not an option!



# Moving to Blades with Network CLIMs requires A pure IP environment ...







The uLinga product suite represents transforming technology - protecting the investments in business logic while moving seamlessly to modern, open, industry-standard networking ...

### uLinga for DLSw













### uLinga for Clouds





#### Why comForte?





comForte GmbH, a global provider of connectivity and security solutions for the HP NonStop platform, and Infrasoft, an Australian-based software company offering connectivity middleware solutions for the HP NonStop platform, today announced the signing of a joint development and marketing agreement.

9th December, 2009

#### **Canadian Payment Switch**





## **US Supermarket Chain**





#### Audi (Germany) Auto Manufacturer









Time tracking (40,000 people)





"With uLinga for EE, we were able to deploy a solution that offered all the functionality of our prior platform — but at a much more competitive price point ... In deploying, we didn't have to make any changes to the host, which was vital in ensuring we always met our performance and availability t