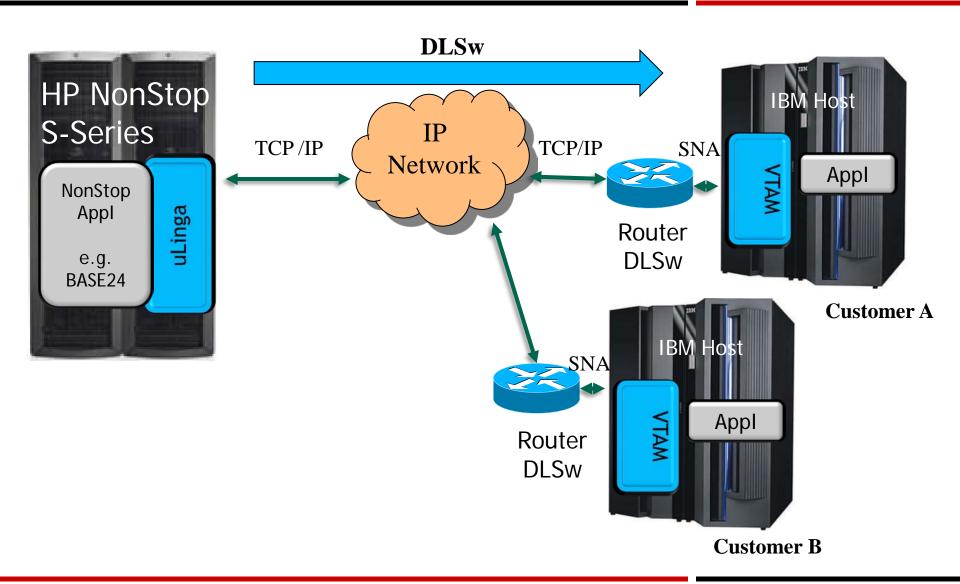

products to replace those no longer considered strategic, incompatibility is not an option!



# Moving to Blades with Network CLIMs requires A pure IP environment ...







The uLinga product suite represents transforming technology - protecting the investments in business logic while moving seamlessly to modern, open, industry-standard networking ...

### uLinga for DLSw













### uLinga for Clouds





#### Why comForte?





comForte GmbH, a global provider of connectivity and security solutions for the HP NonStop platform, and Infrasoft, an Australian-based software company offering connectivity middleware solutions for the HP NonStop platform, today announced the signing of a joint development and marketing agreement.

9th December, 2009

#### **Canadian Payment Switch**





## **US Supermarket Chain**





#### Audi (Germany) Auto Manufacturer









Time tracking (40,000 people)





"With uLinga for EE, we were able to deploy a solution that offered all the functionality of our prior platform — but at a much more competitive price point ... In deploying, we didn't have to make any changes to the host, which was vital in ensuring we always met our performance and availability targets."

Peter Segeth Process and System Integrator Audi

#### Global Semiconductor Manufacturer







# **Questions?**



#### Thank You

Richard Buckle Pyalla Technologies, LLC

1.720.289.5372

richard@pyalla-technologies.com