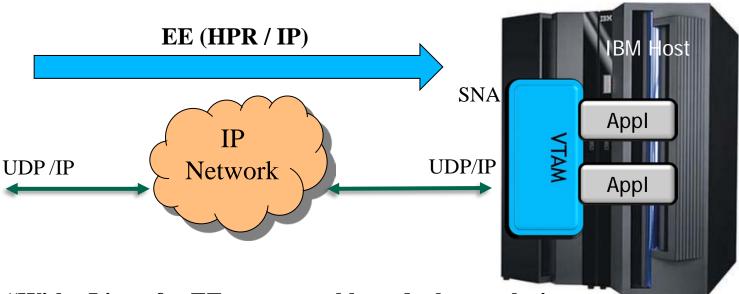

with Network CLIMs requires A pure IP environment ...







The uLinga product suite represents transforming technology - protecting the investments in business logic while moving seamlessly to modern, open, industry-standard networking ...

### uLinga for DLSw













### uLinga for Clouds





#### Why comForte?





comForte GmbH, a global provider of connectivity and security solutions for the HP NonStop platform, and Infrasoft, an Australian-based software company offering connectivity middleware solutions for the HP NonStop platform, today announced the signing of a joint development and marketing agreement.

9th December, 2009

#### **Canadian Payment Switch**





## **US Supermarket Chain**





#### Audi (Germany) Auto Manufacturer









Time tracking (40,000 people)





"With uLinga for EE, we were able to deploy a solution that offered all the functionality of our prior platform — but at a much more competitive price point ... In deploying, we didn't have to make any changes to the host, which was vital in ensuring we always met our performance and availability targets."

Peter Segeth Process and System Integrator Audi

#### Global Semiconductor Manufacturer







# **Questions?**



#### Thank You

Richard Buckle Pyalla Technologies, LLC

1.720.289.5372

richard@pyalla-technologies.com