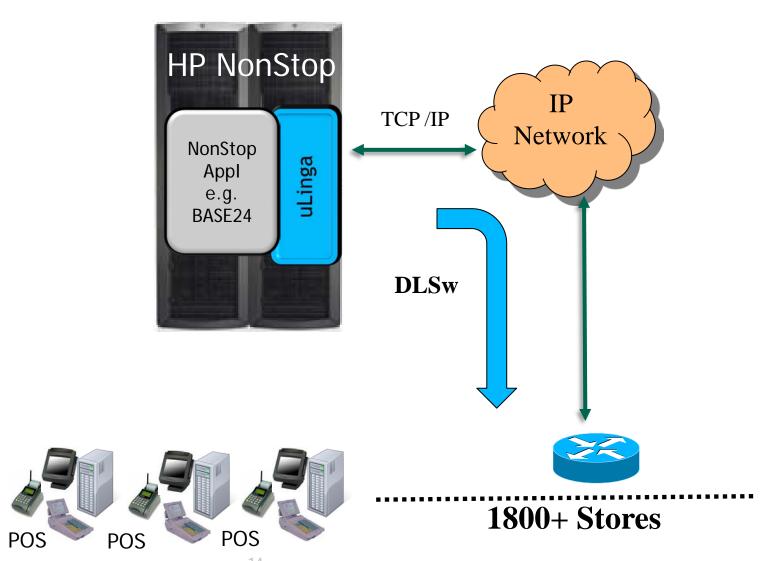

ger considered strategic, incompatibility is not an option!



# Moving to Blades with Network CLIMs requires A pure IP environment ...







The uLinga product suite represents transforming technology - protecting the investments in business logic while moving seamlessly to modern, open, industry-standard networking ...

### uLinga for DLSw













### uLinga for Clouds





#### Why comForte?





comForte GmbH, a global provider of connectivity and security solutions for the HP NonStop platform, and Infrasoft, an Australian-based software company offering connectivity middleware solutions for the HP NonStop platform, today announced the signing of a joint development and marketing agreement.

9th December, 2009

#### **Canadian Payment Switch**





## **US Supermarket Chain**





#### Audi (Germany) Auto Manufacturer









Time tracking (40,000 people)





"With uLinga for EE, we were able to deploy a solution that offered all the functionality of our prior platform — but at a much more competitive price point ... In deploying, we didn't have to make any changes to the host, which was vital in ensuring we always met our performance and availability targets."

Peter Segeth Process and System Integrator Audi

#### Global Semiconductor Manufacturer







# **Questions?**



#### Thank You

Richard Buckle Pyalla Technologies, LLC

1.720.289.5372

richard@pyalla-technologies.com