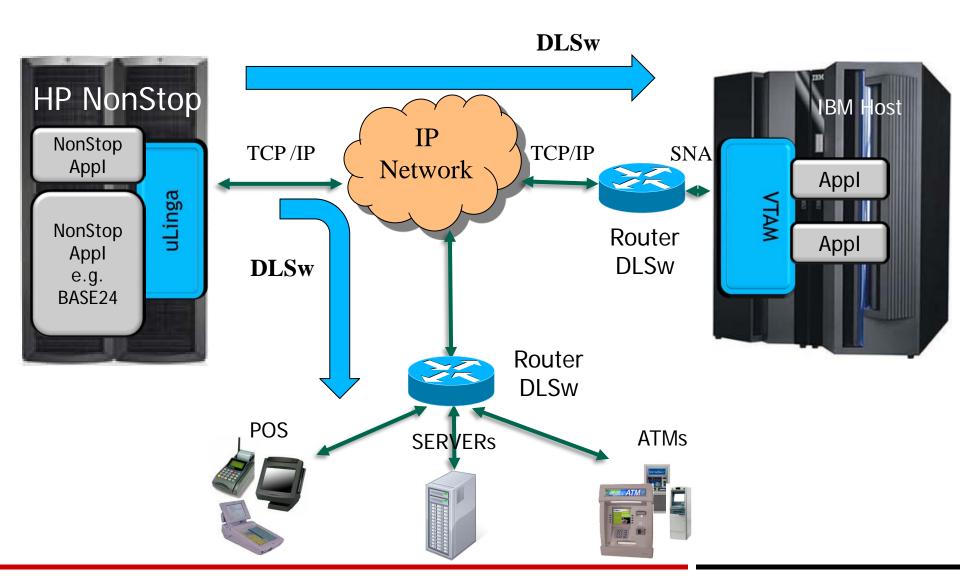

existing ICE product offerings!



#### Send it back!



- SNA hardware obsolete? IBM and Cisco no longer supporting?
- SNA personal retired? Dearth of staff hindering growth?

uLinga exploits today's modern networking components and controllers and doesn't rely on any former SNA components. Only the latest TCP/IP controllers and drivers are required!



# Compatibility?





In providing new solutions and offering products to replace those no longer considered strategic, incompatibility is not an option!



# Moving to Blades with Network CLIMs requires A pure IP environment ...







The uLinga product suite represents transforming technology - protecting the investments in business logic while moving seamlessly to modern, open, industry-standard networking ...

### uLinga for DLSw













### uLinga for Clouds





#### Why comForte?





comForte GmbH, a global provider of connectivity and security solutions for the HP NonStop platform, and Infrasoft, an Australian-based software company offering connectivity middleware solutions for the HP NonStop platform, today announced the signing of a joint development and marketing agreement.

9th December, 2009

#### **Canadian Payment Switch**





## **US Supermarket Chain**





#### Audi (Germany) Auto Manufacturer









Time tracking (40,000 people)





"With uLinga for EE, we were able to deploy a solution that offered all the functionality of our prior platform — but at a much more competitive price point ... In deploying, we didn't have to make any changes to the host, which was vital in ensuring we always met