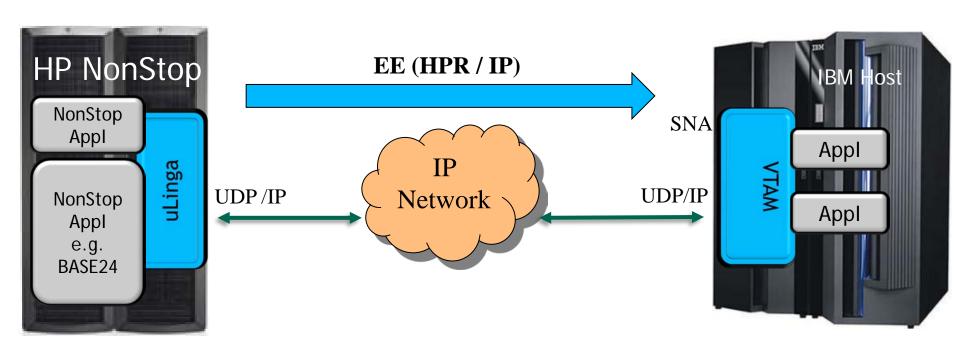

sting ICE product offerings!



#### Send it back!



- SNA hardware obsolete? IBM and Cisco no longer supporting?
- SNA personal retired? Dearth of staff hindering growth?

uLinga exploits today's modern networking components and controllers and doesn't rely on any former SNA components. Only the latest TCP/IP controllers and drivers are required!



# Compatibility?





In providing new solutions and offering products to replace those no longer considered strategic, incompatibility is not an option!



# Moving to Blades with Network CLIMs requires A pure IP environment ...







The uLinga product suite represents transforming technology - protecting the investments in business logic while moving seamlessly to modern, open, industry-standard networking ...

### uLinga for DLSw













### uLinga for Clouds





#### Why comForte?





comForte GmbH, a global provider of connectivity and security solutions for the HP NonStop platform, and Infrasoft, an Australian-based software company offering connectivity middleware solutions for the HP NonStop platform, today announced the signing of a joint development and marketing agreement.

9th December, 2009

#### **Canadian Payment Switch**





## **US Supermarket Chain**





#### Audi (Germany) Auto Manufacturer









Time tracking (40,000 people)





"With uLinga for EE, we were able to deploy a solution that offered all the functionality of our prior platform — but at a much more competitive price point ... In deploying, we didn't have to make any changes to the host, which was vital in ensuring we always met our